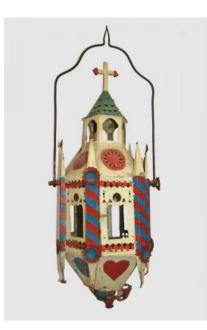

# Large Polychrome Processional Lantern - 19th Century

### Description

large and very decorative this very old lantern spade candle sheet pierced and painted in very pretty color! red and green white blue with decor in particular hearts. clasp shaped clover. the central part opens with a small door to put the candle of good size: 73 cm high and 32 cm wide