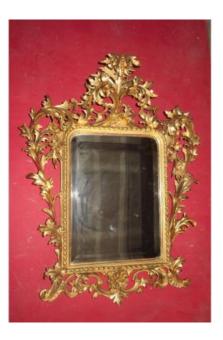

## 2 200 EUR

Period : 19th century Condition : Très bon état Material : Gilted wood Width : 59 cms Height : 77 cms

https://www.proantic.com/en/376935-mirror-early-nineteenthtime-golden-wood.html

## Description

A mirror early 19th century carved and gilded wood a leaf. With pediment and openwork ornaments. Ice of bizarre shape origin. It is very finely carved with a very beautiful gilding. -External dimensions frame: 77 x 59 cms.