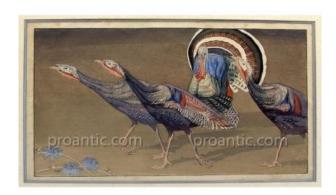

# William Giles 1872-1939 The Passing Show Woodblock Print 1920 1930 Bird Turkeys

## Description

William Giles 1872-1939

**British Artist** 

Rare work of one of the masters of the 20th century woodblock print.

Very small edition.

Japanese influence.

Rare piece - circa 1920 1930.

Framed under glass pane.

Monogram signed.

Titled by hand in the margin

'The Passing Show'

Frame 66,5 x 46,5 cm approx.

Print 50 x 28,5 cm approx.