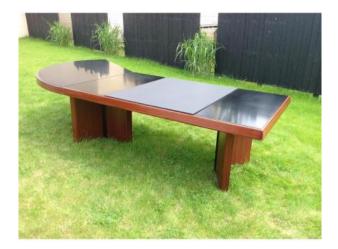

## Office Conference Rosewood Massif

#### 7 000 EUR

Signature: Hans von Krier

Period: 20th century Condition: Bon état Material: Rosewood

Length: 197 Width: 120 Height: 76

### Description

Large right desk in rosewood with drawer in the belt that can turn into office conference design of the 1970s very sober. the office is in two parts. the central portion measures 197 the rounded portion serving as a conference table has a radius of 116. the assembly when the two parts are joined measures 315 long.