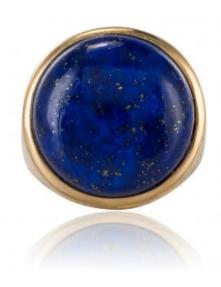

## Description

Ring sign set with a flat cabochon of lapis lazuli on top. The entire frame is crafted with precision and refinement.

Period: 20th century

Main Material: yellow gold, 750 thousandths, 18

carat eagle head punch.

Proportions: Height: 17.1 mm, width: 17.3 mm,

thickness: about 10 mm.

Width of the ring at the base: 5, 6 mm.

Net weight: 11.2 g approximately. Antique ring -

French work of the 1950s.

Our opinion: A ring of very good quality, thick and set with lapis lazuli with many grains of