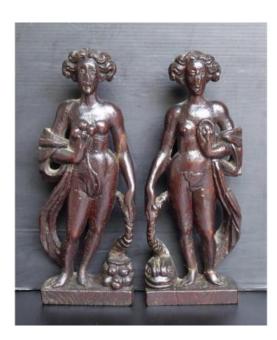

#### Description

Very nice pair of carved wood applique, having been part of a furniture, woodwork, sixteenth or seventeenth century, dark oak, carved ronde-bosse. Two feminine beauties, two sisters in the simplest apparatus, each carrying their hand in the womb: they are mothers: the Earth and its fruits, the Sea, fish and shell. Wonderful objects.

Dimensions: 23cm x 9cm each. Condition of discovery: quite good, each with a trace of glue, more or less awkward. Tel: 0665241111