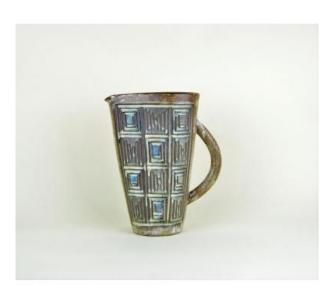

## Alexandre Kostanda (1921-2007) Rare Pitcher Decor Geometric Relief

#### 450 EUR

Signature : Kostanda Alexandre Period : 20th century Condition : Parfait état Material : Ceramic Height : 20cm

https://www.proantic.com/en/409407-alexandre-kostanda-192 1-2007-rare-pitcher-decor-geometric-relief.html

#### Description

Rare kostanda pitcher with semi-relief grid pattern, the center of each being blue. Remember that Kostanda is in Vallauris at Giraud before the war, he is in Cluny during the war and then he is a teacher in Macon after the war where he teaches the four young people who will open the workshop of Accolay. He was very active in Vallauris, part of AVEC for a long time. This pitcher is beautiful and rare.