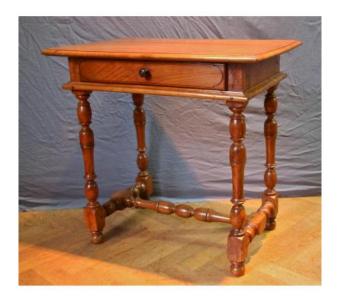

## Louis XIV Cherrywood Table

## Description

Superb and éléagnte vintage table seventeenth and Louis XIV style cherry. It is based on 4 turned legs assembled together by an entrtoise in H. The turning of the base is of great finesse, formed of balusters and chapelés, they are surmounted by a molded belt comprising in front a molded drawer in relief. The whole is capped with a plate of time and molded all around its perimeter of a beak of corbin. Writing table of great elegance for its very blond wood and beautiful proportions.