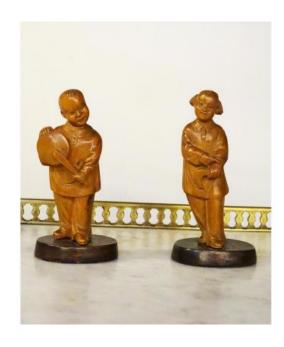

## Pair Of Wooden Characters China Late 19th

### Description

Pair of wooden characters China Late 19th Representing a farmer with his serpette and a musician with his instrument

#### Dimensions:

- musician: height with the base 10 cm - base 5 cm x 4 cm

- peasant: height with the base 10 cm - base 5 cm x 4 cm