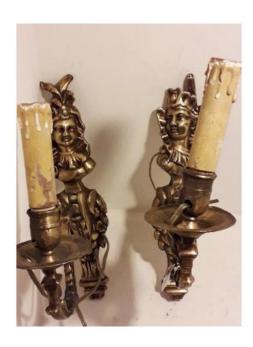

## Description

Beautiful pair of French gilt bronze sconces in the shape of sphinx and decorated and floral motifs.

France, first periòde Empire.

These wall lights have already been electrified.

As each of our items will be accompanied by a certificate of authenticity and guaranteed by law. Shipment assured and traced by negòcier with the customers.