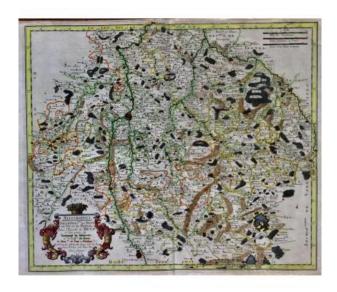

## Description

serious geographical map and dating from 1656 by Nicolas SANSON (1600-1667) titled: mediomatrici Archidiac of METZ of VIC and MARSAL in the eveche of METZ at the author 1656 in paris card named mediomatrici (latin) The mediomatric were a people of Gaule Belgium, the current French department of the Moselle corresponds to most of their territory. Nicolas SANSON d Abbeville is one of the greatest geographer of the 17 th century this card has preserved beautiful watercolor colors may be posterior to the map but very old to be rare it is in very good state of preservation Format bowl 51.2 x 43 cm origin private collection