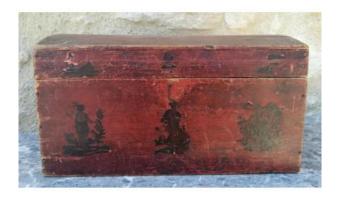

### Description

Box , painted wood. French work of the eighteenth century.

It is painted "beef blood" and covered with colorful silhouettes cut and glued, in the style of chinoiserie very popular in the second half of the eighteenth century.

The box is in good used condition, the structure is healthy but the decor is very worn and lacunary. The whole remains nevertheless full of charm.

L: 40 CM / W: 22 CM / H: 26 CM.