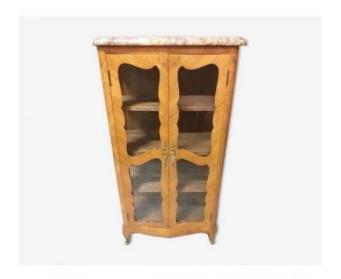

## Small Showcase Inlaid Louis XV Style

### Description

Small showcase in rosewood marquetry Louis XV style. It opens on the front with two glass doors, has windows also on both sides and three removable shelves inside. Beige veined marble tray. For delivery we work with a family transport company, which gathers merchandise throughout France and delivers to your home within a period of about fifteen days. We also have the option to deliver to Portugal, Spain, Germany, Holland, Belgium, Hungary, Luxembourg and the North of Italy, delivery quote on request.