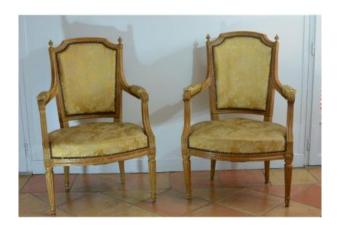

## Pair Of Parisian Armchairs Old Louis XVI At Plumets Soie Furniture

## Description

Elegant pair of Parisian armchairs Louis XVI period, natural beech molded and carved, backrest cocked hat and topped with plumes (one is restored). The square masses of the feet adorned with foliated macaroons. Under the plumes, a fine sculpture at the top of the uprights. Posterior garnish with springs of Silk flower (wear see photos). From a beautiful set of Louis XVI period furniture, currently on sale in our other ads. dimensions: width 61 cm, depth 50 cm, height 92 cm, seat height 42 cm.