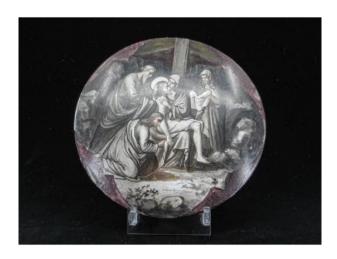

# Circular Shape Enamel Representative Cross Descent - Limoges, Mid-19th Century

### Description

Enamel treated in grisaille.

A slight crack is visible in the enamelled plate (double-sided).