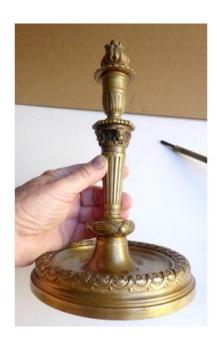

## Large Desktop Lamp, Chiseled Bronze, Louis XIV Style, 1900

280 EUR

Signature : Ateliers Parisiens

Period: 20th century

Condition: Assez bon

Length: 28cm Width: 17cm Height: 75cm

https://www.proantic.com/en/497966-large-desktop-lamp-chis eled-bronze-louis-xiv-style-1900.html

## Description

very beautiful table lamp or office, Bouillotte style, high quality, cast bronze and chiseled in pure Regence style, circa 1900, intelligently mounted for electricity and completely removable. There is only one lampshade to make, using the model originally designed .... Our photos are explicit ..... Dimensions = H: 75cm x 17cm x 28cm (estimate for lampshade) Good condition, the lamp will be delivered disassembled, to mount electrical current standards .... Sending colissimo insured fromr France, Tel: 0665241111