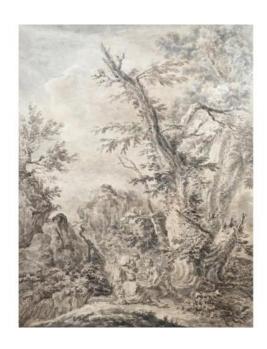

## Italian School 18th "animated Landscape" Drawing, Pen And Gray Wash

2 500 EUR

Signature: Ecole Italienne 18e

Period : 18th century Condition : Bon état

Width: 440mm Height: 566mm

https://www.proantic.com/en/504996-italian-school-18th-quot animated-landscapequot-drawing-pen-and-gray-wash.html

Description

"Animated Landscape"

ITALIAN SCHOOL 18TH CENTURY.

Drawing with pen and gray wash on its old mount.

Dimensions: H566 x L440mm.

Dealer