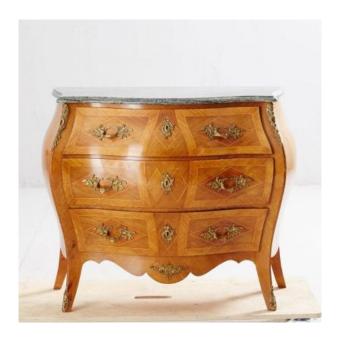

## Dresser With Marquetry. Early 20th Century

### Description

Dresser With Marquetry. Beginning of the XXth Century. L-96cm. H-78cm.

We guarantee 100% refund (except transportation costs), if you are not satisfied with your purchase! We ship worldwide with established transport companies, such as TNT, DHL, FedEx, Schenker, or by agreement with the client. Own packing in safe wooden boxes.

#### 950 EUR

Period : 20th century Condition : Bon état

Material: Solid wood

Width: 96cm Height: 78cm Depth: 52cm

https://www.proantic.com/en/508781-dresser-with-marquetry-early-20th-century.html