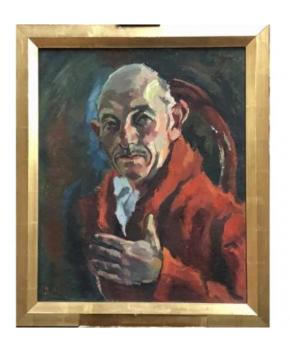

# Description

Framed oil on canvas, signed Berjole lower left, titled on the back "Autoportrait à la Soutine" and dated 1958. Dimensions Canvas: 61X50cm

(Chaïm Soutine 1893-1943 is one of the most eminent of the School of Paris where he met Modigliani. The title of this work expresses its great pictorial quality).

BERJOLE Pierre is a French painter born in 1897, died in 1990.

Member of the group of artists from

Montparnasse, composed at the time of

Jean-Batiste Carpeaux, Paul Cézame, Jean-Léon Gérome etc.

# 650 EUR

Signature : BERJOLE Pierre Period : 20th century Condition : Très bon état Material : Oil painting Width : 60 Height : 71