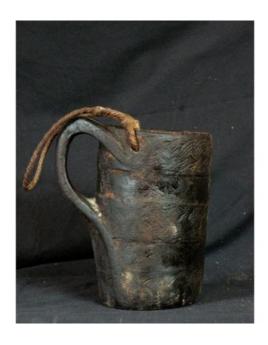

## Description

If it happens that sometimes we find in Europe of these jugs or milk pot, they are most often new or unfortunately unfortunately stripped and polished, thus losing their patina of use. If, by putting your nose in it one understands instantly why, it is still a pity ...

For the moment, it is under triple thickness of plastic!

It measures 25 X 21 X 14 cm, bears the characteristic decoration of intertwined streaks such as ropes, the bottom has been formerly restored and the whole is covered with a thick crusty patina of use, glossy in places.