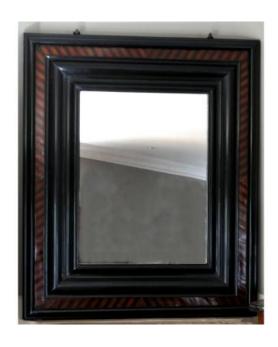

## Large Mirror Wood Molded And Parqueted

2 200 EUR

Period: 19th century Condition: Bon état

Width: 100 cm Height: 119 cm

 $https://www.proantic.com/en/520505-large-mirror-wood-mold\\ ed-and-parqueted.html$ 

## Description

Large mirror wood molded and parqueted

Impressive wood molded mirror Marquetry in shape of parquet

Original gilding

Dimensions (mirror):

Width: 71 cm Height: 94 cm

Dimensions (cadre):

Width: 100 cm Height: 119 cm

Origin: Nederlands or Belgium

Completely original.

Dealer