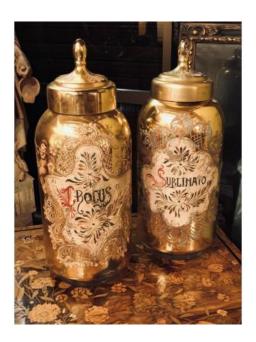

## Description

Very large pair of glass pot probably from Murano around 1920-1930.

These large pots are enameled, gilded and decorated with patterns painted with angels playing the flute and women with wings surrounding cartridges with the names of Crocus and Sublimato.

Other enamelled floral decorations appear on the back of these pots as well as on the lids. Wear appears on the enamelled decorations and one of the two lids has been restored.

This imposing pair of pharmacy jars was probably intended to decorate a pharmacy at the beginning of the century.

The gilding on both pots is very beautiful and has changing reflections in the light.

The set is really beautiful large and very