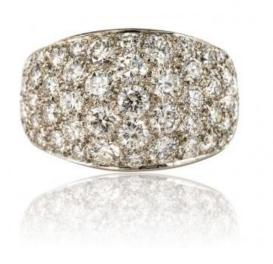

## Description

Diamond domed ring set on top of a brilliant cut diamond pavement.

Period: 20th century

Main material: platinum, dog head punch. Total weight of diamonds: approximately 1.20 carats. Proportions: Height: 13.6 mm, thickness: 2.6 mm, width of the ring at the base: 4 mm. Net weight: approximately 7.3 g. Modern jewel - French work of the 1980s. Our opinion: A timeless and easy-to-wear

diamond jewel.

To size possible, contact us.

Learn more