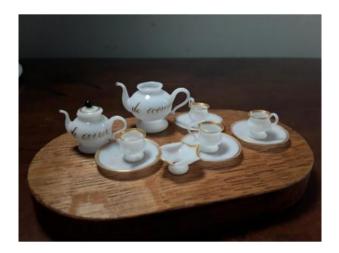

## Description

Rare service for doll's house from the beginning of the 19th century. It is in opaline or white opaline glass with golden decor. It includes 4 cups and saucers, a standing cup and two jugs, one without a lid. Inscription on "heart" jugs. height of the cups: 1cm height of the jugs: 2.2cm and 2cm. the service is kept under an old glass globe and presented on an oak tray. Perfect condition but as advertised, a missing cover.