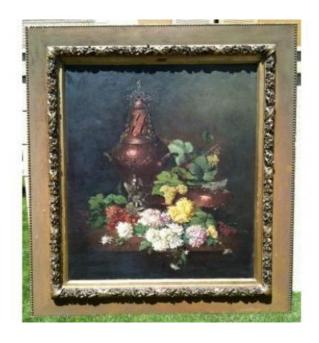

### Description

Magnificent and monumental painting of a castle signed Pasteur representing a copper samovar surrounded by flowers, foliage and grapes. It is an oil on canvas in good condition. The frame has suffered accidents and requires some restorations. This canvas is in its original state and has never been restored or cleaned. The colors under the dust layer should be vibrant.

#### 4 350 EUR

Signature : Pasteur Period : 19th century Condition : Bon état Material : Oil painting

Width: 2m15 Height: 2m40

https://www.proantic.com/en/549391-pasteur-great-castle-pain

ting.html