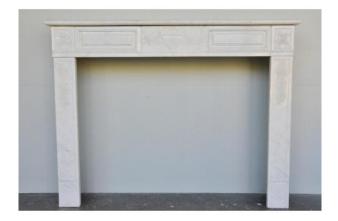

## Louis XVI Period White Marble Fireplace

### Description

Chimney in white Carrara marble carved in the 18th century Louis XVI period, its lintel is decorated with a vase in its center whose handles maintain a drape and rosettes at its ends, it rests on legs carved with bay leaves beribboned. This fireplace is in perfect condition, its side cheeks have been added and a small rust stain to be noted on the right of its tray. Its body length is 146 cm. The dimensions of its fireplace are 119 cm wide and 95 cm high. You can visit our site: www.claudeaugustin.com