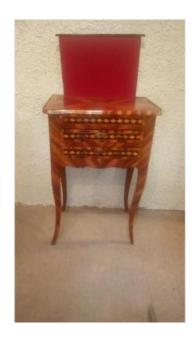

## Description

Small screen chest of drawers with a retractable curtain, in red velvet. The three sides and the top are inlaid in a single wood: the plum tree. It opens with three drawers, one of which is lateral. The set rests on four arched feet. 18th century. The ladies, thanks to the screen, protected their faces from the heat of the fireplace.

#### 900 EUR

Period: 18th century Condition: Bon état Material: Marquetry

Width: 49 Height: 73 Depth: 32

https://www.proantic.com/en/557493-a-small-screen-commod e-18th-time.html