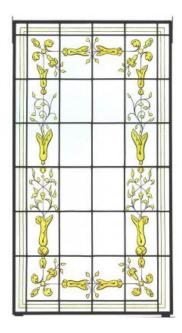

## Stained Glass - Vegetal Decoration

1 200 EUR

Period: 20th century

Condition: Très bon état

Width: 76

Height: 140

https://www.proantic.com/en/564110-stained-glass-vegetal-de

coration.html

## Description

This stained glass panel dates from the first third of the 20th century.

It's made of rectangular colorless glass pieces which arehand-painted with "grisaille" and silver yellow.

These pieces of glass are setted with a H-shaped lead

Thepanel is surrounded by a new U metallic frame with 2 hanging clips.