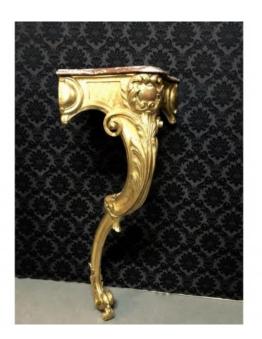

#### Description

Small wooden console and gilded stucco with curved gold leaf, resting on a foot carved with a wide acanthus foliage and sticks. The headband is crisscrossed with geometric shapes and carved with round bumps and acanthus leaves. The top is topped with curved brocatel marble with a double groove. Period of the 19th century.