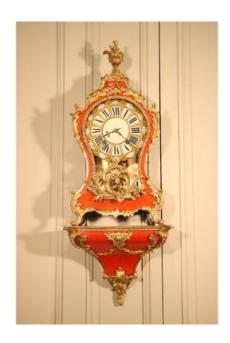

## Cartel And Its Wall Console In Red Horn

7 800 EUR

Period: 18th century

Condition: Restaurations d'usage, échappement changé

Width: 41 cm
Height: 107 cm
Depth: 21 cm

https://www.proantic.com/en/564440-cartel-and-its-wall-cons

## Description

Cartel and its console in red horn decorated with gilded and chiseled bronzes forming foliage scrolls, scrolls and acanthus leaves. The upper part is surmounted by a rocaille vase in gilded bronze and rests on four small curved legs in gilded bronze also. The enamel and gilded and chiseled bronze dial is in Roman numerals for the hours and in Arabic numerals for the minutes. Louis XV period Restorations of use, exhaust changed H. 107 x W. 41 x D. 21 cm