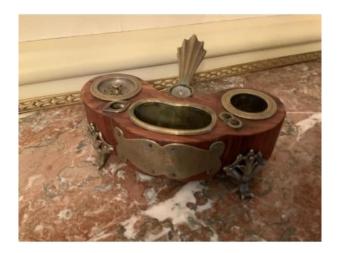

## Inkwell Inlaid With Rosewood. Regency Period

### Description

Kidney-shaped inkwell which rests on four small bronze feet with a rockery decor. It has 3 holes, 2 of which are for pen holders. An inkwell, a wax reserve, a sandbox and a grip with a candle holder form an elegant set. Note, leaf decorations adorn the plaque affixed in front of the inkwell. Missing the receptacle of the sandbox (photo)