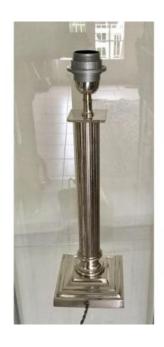

## Lamp Base In Silver Metal

380 EUR

Period: 20th century

Condition : Restauré par notre atelier

Material : Silver metal

Length: 13,2 cm

Height: 44 cm

https://www.proantic.com/en/582670-lamp-base-in-silver-met

## Description

Lamp Base in Silver Metal.

French work of the years 1950-1960.

E27 socket for bulbs with large caps up to 100W. The socket allows you to fix a lampshade as you

wish.

All our lights are fully restored by our workshop, both in terms of structure and electricity.

Dimensions -

Weight: 1.684 kg

Height: 44 centimeters

Foot length, per side: 13.2 cm

You can consult our other announcements, and also follow our gallery to be informed of the news

Dealer