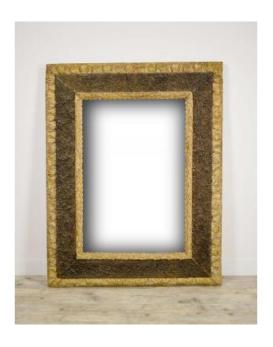

## Description

17th Century, Italian Carved Gilt Wood Mirror With Small Stones

This important mirror, made in Italy in the 17th century, has a rare, if not unique, processing. Rectangular in shape, the wooden frame has three orders of concentric bands. The outer perimeter band is in gilded wood carved with a oyster or St Jacques shell motif. The inner one, just as golden, has a carving work with foliated decorations. The middle band has an unusual workmanship: medium-small stones have been applied to form a rocky effect, then painted with brown lacquers.

The symmetry of the carvings allows you to use this frame both vertically and horizontally. The frame, for its style and large size, also lends itself Dealer