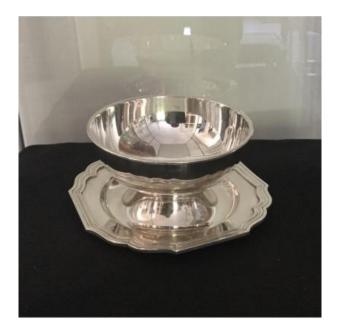

# Silver Sauceboat Christofle Contour

## Description

Solid silver sauceboat.

French work hallmarked with the neck brace and produced by the famous house Christofle. We also find the Christofle goldsmith's punches; the "O", the "C" and the "Bee" constitutes the first, and the "Balance" the second.

Specializing in silverware from the house of Christofle, we also sell many pieces of cutlery according to our stock.

Do not hesitate to contact us to let us know about your research.

Dimensions -

Weight: 670.4 grams Height: 8 centimeters

### 980 EUR

Signature : Christofle Period : 20th century

Condition : Bon état

Material : Sterling silver

Length: 17 cm Width: 17 cm

Diameter: 14 cm

Height: 8 cm Depth: 5,5 cm

https://www.proantic.com/en/588561-silver-sauceboat-christof

### **ABCV**

silverware, glassware, chandeliers, Jewelry

Tel: +33 6 71 37 08 12

Croissy-sur-Seine 78290

Length of the tray: 17 centimeters Width of the tray: 17 centimeters

Diameter of the part to be served: 14 centimeters Depth of the part to be served: 5.5 centimeters