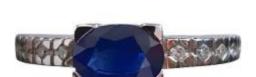

## 18ct Gold Ring Set With A Sapphire Surrounded By A Paving Of Brilliants

2 180 EUR

Period : 20th century Condition : Bon état

Diameter: 54

https://www.proantic.com/en/588794-18ct-gold-ring-set-with-a-sapphire-surrounded-by-a-paving-of-brilliants.html

## Description

18 ct white gold ring set with a faceted oval blue sapphire weighing approx. 1ct, surrounded by a pavement of 10 diamonds totaling approx. 0.20 ct.

Size: 54, resizing offered

total weight: 4gr

Sapphire proportions: 0.70cm /0.50cm

free secure delivery

Dealer