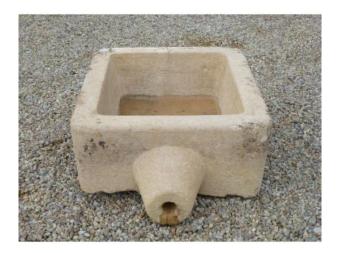

## Description

Stone gully fountain basin of Saint Martin Belle Roche (Saône et Loire) carved in the XIXth century, its trough was used as a weir in a larger basin, the size of its tray excluding gully is 81 cm wide and 93 cm long. You can visit our site: www.claudeaugustin.com