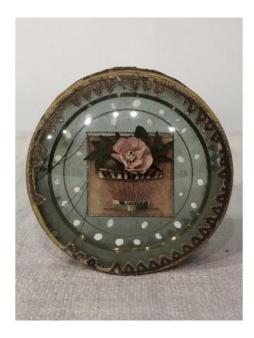

## Bridal Box? Glass End 18th.

## Description

Small glass snuff box format assembled by embossed and gilded cardboard lace decorated with water leaves, diamonds and palmettes. The inner strapping is also made of cardboard. The double-bottomed cover is curved, and presents a flowered basket in golden metallic wire and colored fabric. Rare and unusual object because very fragile. Some accidents and losses (see photos). Its use is unknown to me. Maybe a souvenir gift of expertise, or a wedding box ?? Period late 18th century.

## 200 EUR

Period : 18th century Condition : Assez bon état Diameter : 6,3 cm Height : 3,5 cm