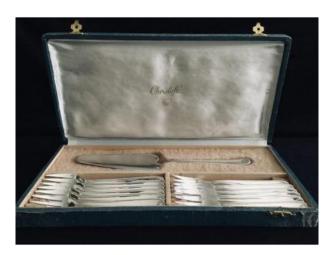

#### Description

Silver plated dessert service.

French work of the famous house Christofle composed of a pie server and 12 cake forks, all stored in an original Christofle case.

Specializing in silverware from the house of Christofle, we also sell many pieces of cutlery according to our stock.

#### Dimensions -

Total weight : 1 kilogram Length of the shovel : 26.5 centimeters Width of the shovel : 6.2 centimeters Length per fork : 16 centimeters Width per fork : 2.4 centimeters