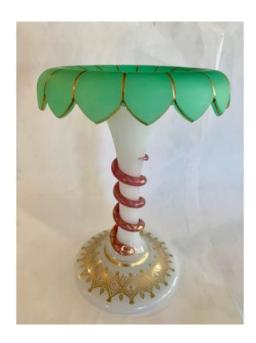

## Description

Pineapple palm-shaped holder. The body is in white opaline called "rice paste". Its base has a Gothic decor enhanced with gold. The collar is decorated with a pink opaline snake, speckled with gold. The collar is in cut green opaline cut and enriched with gold. Height: 30 cm and diameter 20 French work of Napoleon III period