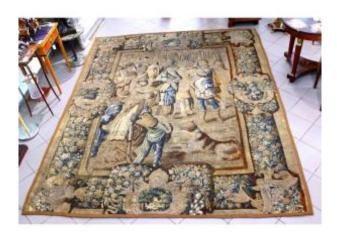

## Large Flemishtapestry From The 17th Century Probably Brussels Of Alexander Entering

### Description

A large 17th century Flemish tapestry, probably Brussels, "Alexander, entered Babylon"

Dimensions: 325 cm x 250 cm

Good condition

Material and soy

Quality studio in Flanders, probably in Brussels
6 chain by chain 1cm

It's very interesting work with quality design for all the songs and details.

The technical design of the fabrics is very high, especially in the details of the fabrics, which are based on the quality of the studio and its fabrics.