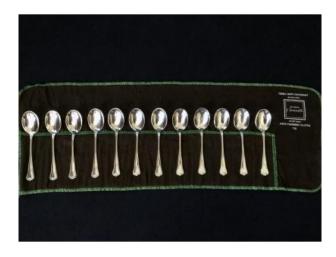

## 12 Christofle Ice Cream Spoons

## Description

12 Silver-plated ice cream scoops.

French work of the famous Christofle house. The 12 spoons are stored in an original Christofle fabric, anti-oxidant and compartmentalized, provided for this purpose.