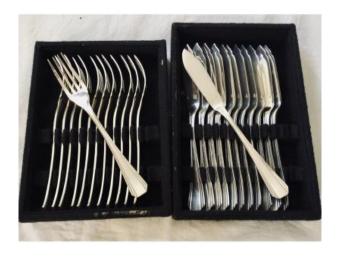

# 12 Christofle Boréal Fish Cutlery

# Description

12 Forks and 12 Fish knives in silver metal. French work of the famous Christofle house -Boréal model.

Design by Luc Lanel, from the 1930s, Art Deco style.

All of these pieces are stored in two anti-oxidant fabric bowls.

## **ABCV**

silverware, glassware, chandeliers, Jewelry

Tel: +33 6 71 37 08 12

Croissy-sur-Seine 78290

Dimensions -

Total weight: 1,540 kilograms

Length per fork: 18.8 centimeters Width per fork: 2.5 centimeters

Length per knife: 21 centimeters Width per knife: 2.3 centimeters

Sleeve width, widest: 2.2 centimeters

You can consult our other announcements and also follow our gallery to be informed of the news

...