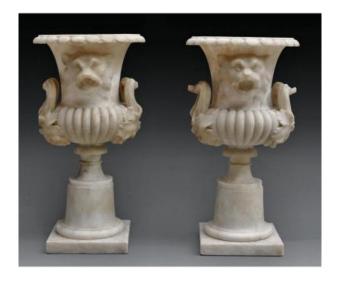

## Description

Elegant pair of Medicis vases in alabaster marble (mounted as a lamp), late 19th century work animated with a neoclassical decor on the grounds of lion's muzzle, handles in the form of branches punctuated by entwined vine branches, I he unit is connected to a godronné baluster foot supported by a pedestal with square base. Good general condition, dimensions: 35 cm high X 20 cm wide.