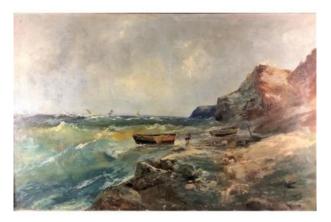

## Emile Godchaux - Marine - Oil On Canvas

## Description

Oil on canvas representing a marine scene signed E Godchaux lower right 65 x 100

Emile Godchaux: 1860 - 1938 Birth around 1860 in Bordeaux. He is an artist on whom there is little documentation. Probably related to Alfred Godchaux, (maybe the son), the two artists work on the same themes. It is also thought to come from the same family as the animal sculptor Roger Godchaux. He sells his paintings in public places. Émile Godchaux died in 1938. Dealer