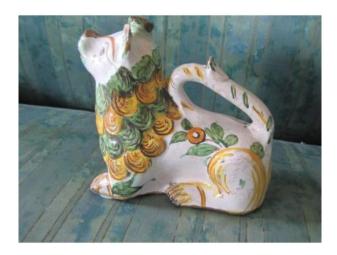

## Faience Ewer In The Shape Of A Lion, South Of Italy, Perhaps Twentieth Century

250 EUR

Period: 20th century

Condition : Petis éclats

Material: Earthenware

Length: 23 cm

Width: 9 cm

Height: 12 cm

## Description

Faience ewer in the shape of a lion, southern Italy (Ariano Irpino), probably copy of a popular old model, around 1950

Dealer

Grazia Tomasello Antiquariato antique collectible and decorative objects