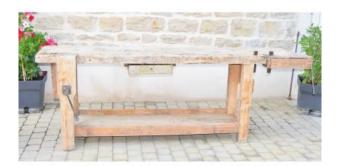

#### 980 EUR

Period: 20th century

Condition: Etat d'usage

Length: 244cm

Height: 82 cm

Depth: 57 cm

## Description

Beautiful carpenter's workbench early 20 th in Beech and fruit tree that can serve as a console, TV cabinet ..... 1 drawer, 1 bottom shelf over the entire length, 1 press before tightening and 1 press at the end of the workbench with screws metal, 1 claw and 2 clamps Workbench washed, sanded and kept raw giving an industrial side. H: 82 cm D: 45 and 57 cm with the screw L: 2.44 m with screw Feet with a little wear, but very correct. Good stability