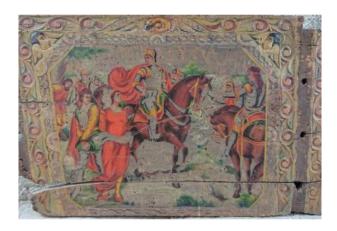

# Sicilian Cart Element Made By The Ducato Family

## Description

Magnificent Sicilian cart element made by the Ducato Family, the most prestigious boutique in Sicily, near Bagheria (Palermo). Carved wood (magnificent cherubs aix corners) and painted, the best quality of its kind. State of average conservative, compatible with the time and the use.