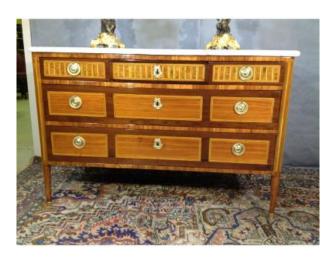

#### Description

"Louis XVI Commode Epoque XVIIIth Century" Commode Louis XVI Period, In Satin Marquetry, Surrounded By Natural Wood Nets And Tinted Green, In Frames Of Amarante, Epoque XVIIIth Century. It opens on the front with 5 drawers, 2 Large and 3 Small in the belt. The 3 drawers under the marble are in natural and green tinted wood marquetry, in the form of grooves. Pretty Gilt Bronze Pull Handles. The frame is in Oak, which gives it a nice stability. She wears a White Carrara Marble, surrounded by a gorge all around. Very elegant, it stands on its 4 spindle feet terminated by small Gilt Bronze clogs. Length: 1.25 M Depth: 54.5 cm Height: 83.5 cm Our Dresser is in Very Good condition

### 2 500 EUR

Period : 18th century Condition : Très bon état Material : Marquetry Length : 1,25 m Height : 83,5 cm Depth : 54,5 cm

https://www.proantic.com/en/637524-louis-xvi-commode-inmarquetry-eighteenth-century-era.html