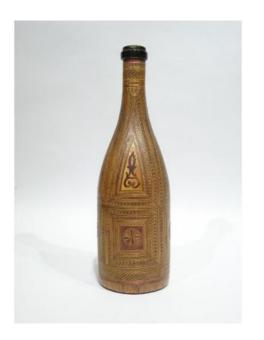

# Straw Glass Bottle With Geometric Decors - 19th Century

#### Description

Beautiful glass bottle coated with straw with various geometric decors.

Typical prisoner's work during the Napoleonic wars.

Very good state of conservation.

Dimensions: height of +/- 31 cm x maximum diameter of +/- 9.5 cm.

Datable from the early 19th century.