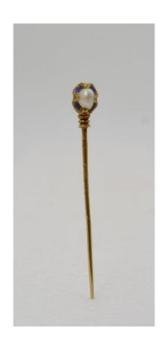

## Pin In 18k Chiseled Solid Gold, Circa 1800

## Description

Pin in 18K chiseled solid gold, adorned at its end with a natural pearl and fleur-de-lis in enamel. Can be part of a double pin because it has a mobile attachment at the top. End of the 18th or beginning of the 19th century.

Hallmark: eagle's head, posterior to the jewel.

Another punch to define.

Length: 6 cm Weight: 2.1 gr Very good state Dealer